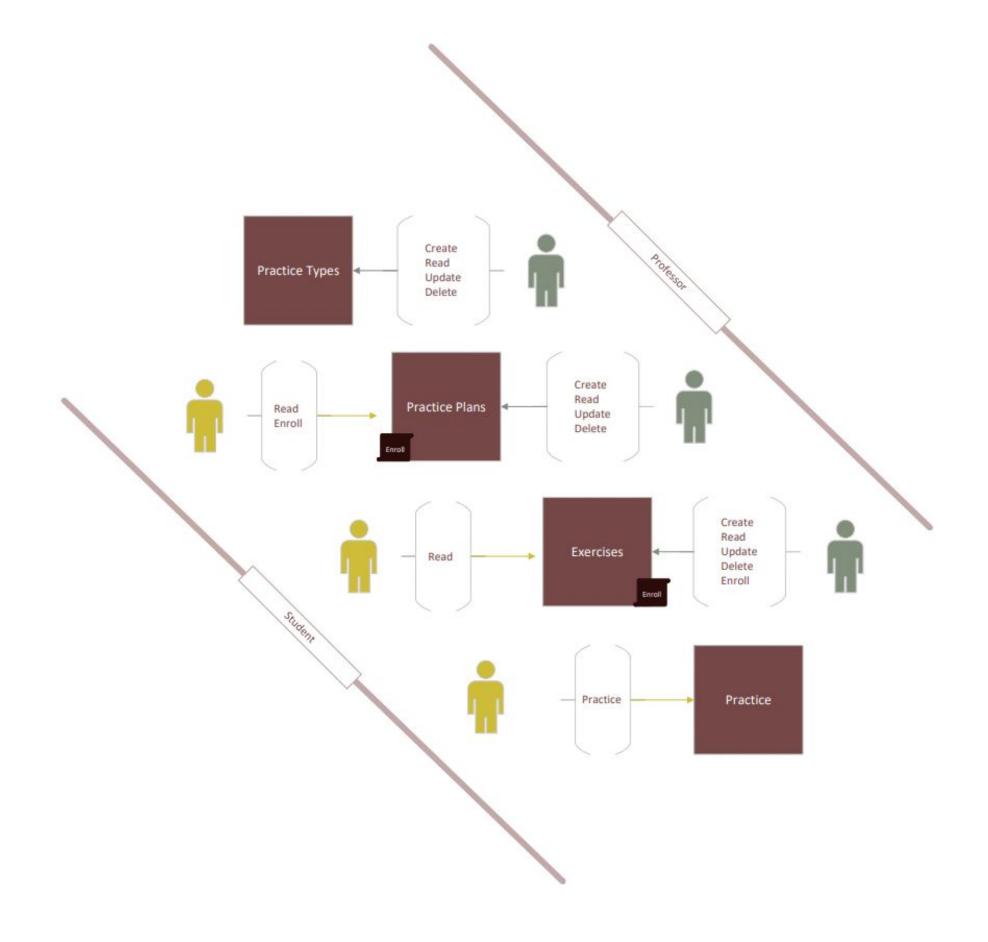

# Studio Buddy

### INTRO/ABSTRACT

Studio Buddy is a Mobile App that will allow professors and students to connect for Music Lesson coaching sessions. Professors will be able to post practice material [hands-on and musical in nature] and assign the material to students. Professors will be able to track student progress and tailor students practice exercises. This is not a replacement for existing teaching technologies but allows for more seamless and directed instrumental practice.

### **METHODS**



Fig.1 Interaction Flow Diagram

### **RESULTS**

- Centrally-managed email based authentication service(s) achieved using Firebase Authentication API.
- Mobile App core scheduling between Professors and Students achieved using asynchronous Firebase Store API.

## Create - Practice - Collaborate

# Enables music professors to customize and tailor coaching experience for students.